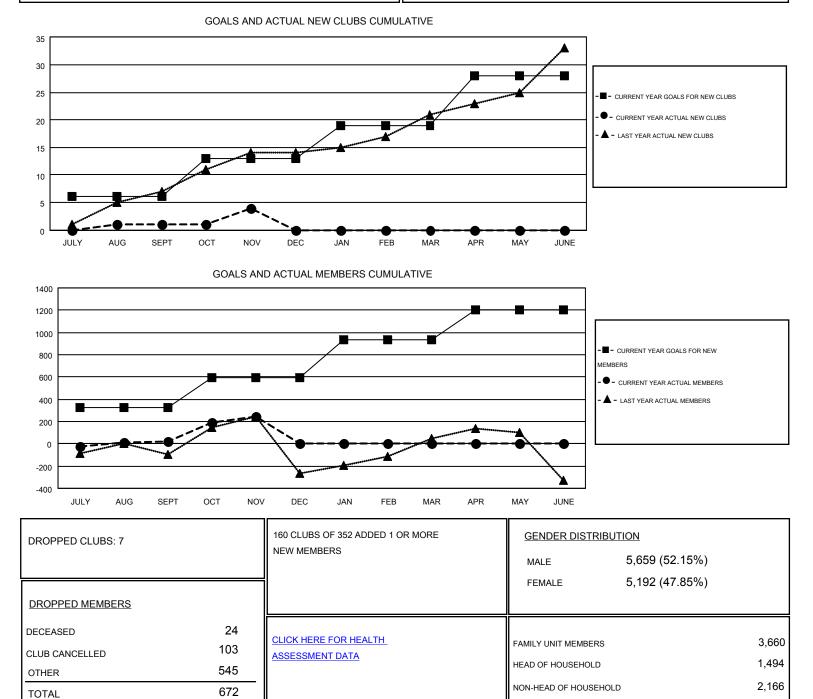

| -4                    | JULY/AUG/SEPT | 322                | 446                                    | 423                | 23               |
| OCT/NOV/DEC           | 7                | 3         | 2                | 1                     | OCT/NOV/DEC   | 275                | 469                                    | 249                | 220              |
| JAN/FEB/MAR           | 6                | 0         | 0                | 0                     | JAN/FEB/MAR   | 337                | 0                                      | 0                  | 0                |
| APR/MAY/JUNE          | 9                | 0         | 0                | 0                     | APR/MAY/JUNE  | 269                | 0                                      | 0                  | 0                |